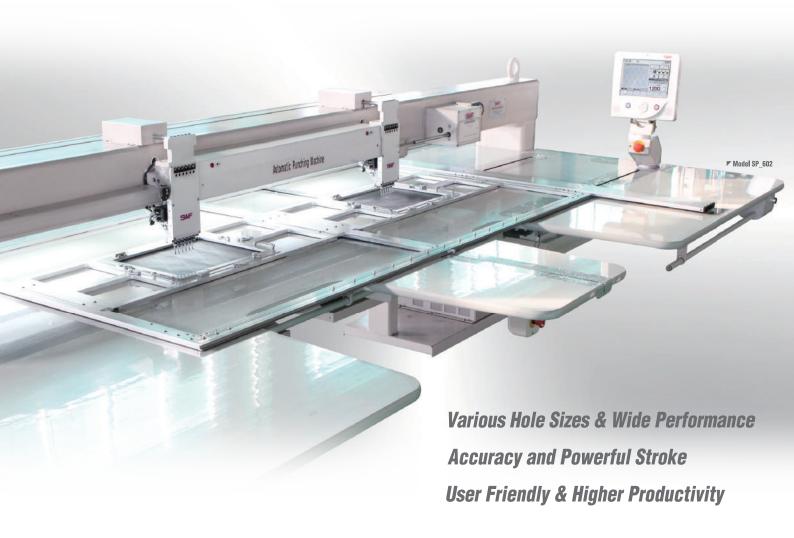

# SP SERIES

**Automatic Perforation Machine** 

### **SP** SERIES 601\_602

SWF / SP - W Q 6 02 - 100

**Series** 

**Machine Type** 

**Model Type** 

Y-Stroke No. of Heads

LCD Touch Screen

Auto Lubrication System

#### **Division of Model**

| Model        | Qty Puncher | Head | Punching Space [mm] |            | Machine Size [mm] |       |        |
|--------------|-------------|------|---------------------|------------|-------------------|-------|--------|
|              |             |      | Each Head           | All Head   | Length            | Width | Height |
| SP-WQ601-100 | 6           | 1    | -                   | 800 x 800  | 2,960             | 2,600 | 1,257  |
| SP-WQ602-100 | 6           | 2    | 800 x 800           | 1600 x 800 | 4,060             | 2,600 | 1,257  |