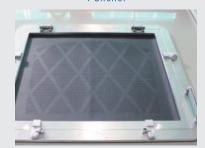

# SP SERIES

**Automatic Perforation Machine** 

## **Perforation**

**Create Your Own Design On The Leather** 







Head office #39, SAEBEOL-RO, BUPYEONG-GU, INCHEON, REPUBLIC OF KOREA

**82-32-580-5600** 

**F** 82-32-584-3020 **SunStar. SUNSTAR CO.,LTD.** 

**Qty Puncher** 

### **SP** SERIES 601\_602

SWF / SP - W Q 6 02 - 100

**Series** 

**Machine Type** 

**Model Type** 

Y-Stroke No. of Heads



LCD Touch Screen



Auto Lubrication System



Puncher



Sturdy Pallet Frame



**Suction System** 



Sludge Box

#### **Technology**

- Automatic Puncher Change
- Multi Head & High Speed
- 3 Different Puncher Hole Sizes
- Simple Suction System
- Compatibility With Pattern Sewing Machine

#### **Feature**

Auto Suction Control

**W24H SERVICE SITE:** 

- 10.4" Color LCD Touch Screen

- Easy Sludge Box Clean Working Condition

#### **Specifications**

| Max. Spe    | ed          | Max. 1,200 rpm                                           |  |  |
|-------------|-------------|----------------------------------------------------------|--|--|
| Stitching   | Length (mm) | 0.1mm ~ 12.7mm                                           |  |  |
| Size of Pu  | ınch Hole   | $\oplus$ 0.8, $\oplus$ 1.0, $\oplus$ 1.2                 |  |  |
| Motor       | Mai