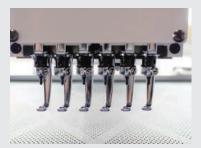

# SP SERIES

**Automatic Perforation Machine** 

## **Perforation**

**Create Your Own Design On The Leather** 







Head office #39, SAEBEOL-RO, BUPYEONG-GU, INCHEON, REPUBLIC OF KOREA

**82-32-580-5600** 

**F** 82-32-584-3020 **SunStar. SUNSTAR CO.,LTD.** 

**Qty Puncher** 

### **SP** SERIES 601\_602

SWF / SP - W Q 6 02 - 100

**Series** 

**Machine Type** 

**Model Type** 

Y-Stroke No. of Heads



LCD Touch Screen



Auto Lubrication System



Puncher



Sturdy Pallet Frame



**Suction System** 



Sludge Box

#### **Technology**

- Automatic Puncher Change
- Multi Head & High Speed
- 3 Different Puncher Hole Sizes
- Simple Suction System
- Compatibility With Pattern Sewing Machine

#### **Feature**

Auto Suction Control

**W24H SERVICE SITE:** 

- 10.4" Color LCD Touch Screen

- Easy Sludge Box Clean Working Condition

#### **Specifications**

| Max. Spe    | ed          | Max. 1,200 rpm                                           |  |  |
|-------------|-------------|----------------------------------------------------------|--|--|
| Stitching   | Length (mm) | 0.1mm ~ 12.7mm                                           |  |  |
| Size of Pu  | ınch Hole   | $\oplus$ 0.8, $\oplus$ 1.0, $\oplus$ 1.2                 |  |  |
| Motor