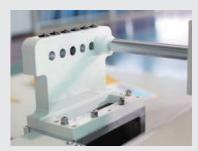

# SP SERIES

**Automatic Perforation Machine** 

## **Perforation**

**Create Your Own Design On The Leather** 







Head office #39, SAEBEOL-RO, BUPYEONG-GU, INCHEON, REPUBLIC OF KOREA

**82-32-580-5600** 

**F** 82-32-584-3020 **SunStar. SUNSTAR CO.,LTD.** 

**Qty Puncher** 

### **SP** SERIES 601\_602

SWF / SP - W Q 6 02 - 100

**Series** 

**Machine Type** 

**Model Type** 

Y-Stroke No. of Heads



LCD Touch Screen



Auto Lubrication System



Puncher



Sturdy Pallet Frame



**Suction System** 



Sludge Box

#### **Technology**

- Automatic Puncher Change
- Multi Head & High Speed
- 3 Different Puncher Hole Sizes
- Simple Suction System
- Compatibility With Pattern Sewing Machine

#### **Feature**

Auto Suction Control

**W24H SERVICE SITE:** 

- 10.4" Color LCD Touch Screen

- Easy Sludge Box Clean Working Condition

#### **Specifications**

| Max. Spe    | ed          | Max. 1,200 rpm                                           |  |  |
|-------------|-------------|----------------------------------------------------------|--|--|
| Stitching   | Length (mm) | 0.1mm ~ 12.7mm                                           |  |  |
| Size of Pu  | ınch Hole   | $\oplus$ 0.8, $\oplus$ 1.0, $\oplus$ 1.2                 |  |  |
| Motor       | Main        | Servo x 1