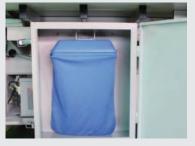

Puncher

Sturdy Pallet Frame

**Suction System** 

Sludge Box

#### **Feature**

Auto Suction Control

**W24H SERVICE SITE:** 

- 10.4" Color LCD Touch Screen

- Easy Sludge Box Clean Working Condition