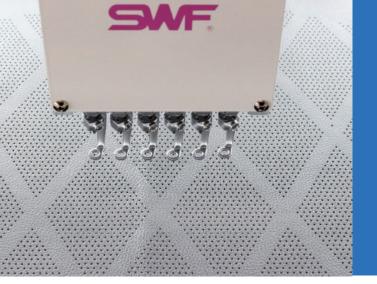

# SP SERIES

**Automatic Perforation Machine** 

## **Perforation**

**Create Your Own Design On The Leather** 







Head office #39, SAEBEOL-RO, BUPYEONG-GU, INCHEON, REPUBLIC OF KOREA

**82-32-580-5600** 

**F** 82-32-584-3020 **SunStar. SUNSTAR CO.,LTD.** 

**Qty Puncher** 

### **SP** SERIES 601\_602

SWF / SP - W Q 6 02 - 100

**Series** 

**Machine Type** 

**Model Type** 

Y-Stroke No. of Heads



LCD Touch Screen



Auto Lubrication System



Puncher



Sturdy Pallet Frame



**Suction System** 



Sludge Box

#### **Technology**

- Automatic Puncher Change
- Multi Head & High Speed
- 3 Different Puncher Hole Sizes
- Simple Suction System
- Compatibility With Pattern Sewing Machine

#### **Feature**

Auto Suction Control

**W24H SERVICE SITE:** 

- 10.4" Color LCD Touch Screen