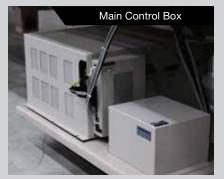

## **Features**

The new large-area Operation Panel (15.1 Inch) consists of a user-friendly UI.

The control box applied to the Sunstar embroidery machine guarantees high reliability.

Servo motor is used for X-Y position control, allowing precise control.