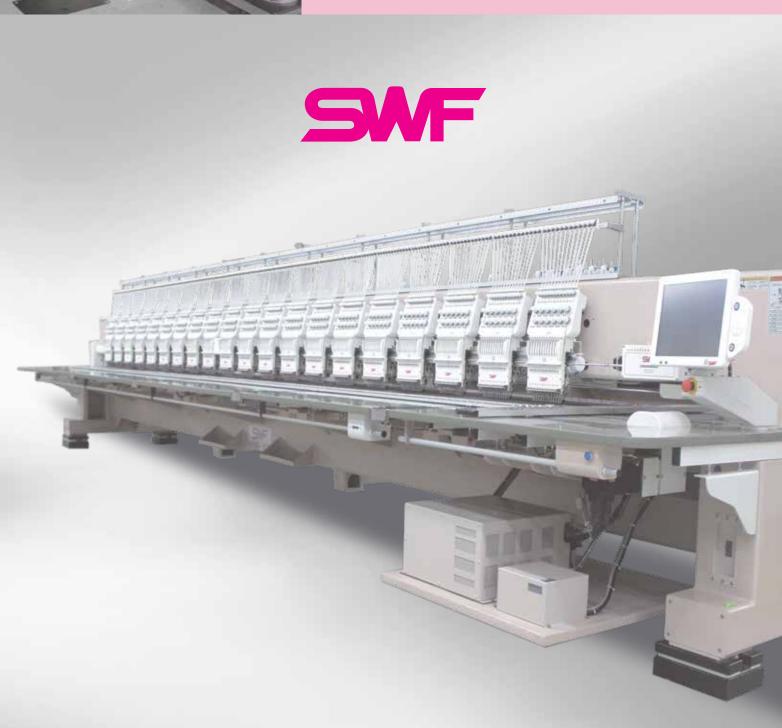

## SB5 series Multi-Heads Automatic Embroidery Machine

## SWF / SB5 - W D 9 20 - 50

Series

M/C Type

Head Interval

Y-Stroke

No. of Head

No. of Colors

| Specifications        |           |                                                        |
|-----------------------|-----------|--------------------------------------------------------|
| Speed                 |           | Max. 1,200rpm                                          |
| Stitching Length [mm] |           | 0.1-12.7mm                                             |
| Matar                 | Main      | Servo Motor x 1                                        |
| Motor                 | X-Y       | Servo Motor x 2                                        |
| FI                    |           | 1-Phase 200V, 220V, 240V [50/60Hz]                     |
| Eleci                 | tricity   | 3-Phase 200V, 220V, 240V, 350V, 380V, 415V [50/60Hz]   |
| Power Co              | nsumption | 2.7 kw                                                 |
| Bobbin Winder         |           | Standard                                               |
| Operation Box         |           | 15.1" Touch LCD                                        |
| Hook                  |           | Standard Hook                                          |
| Memory Capacity       |           | Total: 40,000,000 Stitches, 1Design 2,000,000 Stitches |
| Memory Media          |           | USB Memory Stick                                       |
| Safety Device         |           | Standard: Emergency Stop, Error Code Message           |
| Optional Device       |           | SQ60i Plus, Cording, Boring                            |