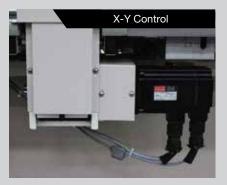

## **Features**

The new large-area Operation Panel (15.1 Inch) consists of a user-friendly UI.

The control box applied to the Sunstar embroidery machine guarantees high reliability.

Servo motor is used for X-Y position control, allowing precise control.