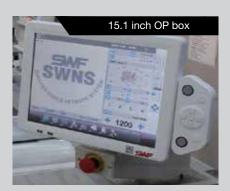

## **Features**

The new large-area Operation Panel (15.1 Inch) consists of a user-friendly UI.

The control box applied to the Sunstar embroidery machine guarantees high reliability.

Servo motor is used for X-Y position control, allowing precise control.