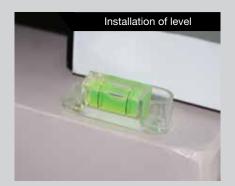

Provides a level for the user to use the machine in optimum condition.

Provides anti-vibration mounts to reduce machine vibration.

Providing the upper thread guide tube for stable supply of the upper thread.