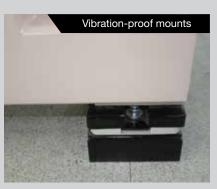

Provides a level for the user to use the machine in optimum condition.

Provides anti-vibration mounts to reduce machine vibration.

Providing the upper thread guide tube for stable supply of the upper thread.