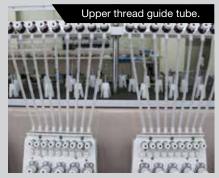

Provides a level for the user to use the machine in optimum condition.

Provides anti-vibration mounts to reduce machine vibration.

Providing the upper thread guide tube for stable supply of the upper thread.