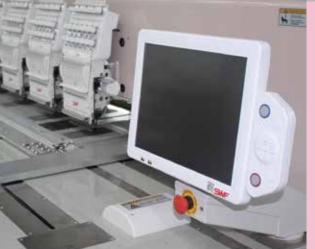

## **Features**

The new large-area Operation Panel (15.1 Inch) consists of a user-friendly UI.

The control box applied to the Sunstar embroidery machine guarantees high reliability.

Servo motor is used for X-Y position control, allowing precise control.