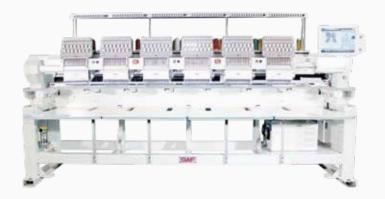

## KS - SERIES

New KS series small-head automatic tubular embroidery machine

## **KS 1200spm Generation**

Head office #39, SAEBEOL-RO, BUPYEONG-GU, INCHEON, REPUBLIC OF KOREA

**1** 82-32-580-5600

**F** 82-32-584-3015 **SunStar:** MOBASE SUNSTAR CO.,LTD.

☑ Sales : sales@sunstar.co.kr ☑ Service : swfservice@sunstar.co.kr ☑ Parts : swfcsparts@sunstar.co.kr

## **Specifications**

| Max. speed            |      | 1,200spm                                               |
|-----------------------|------|--------------------------------------------------------|
| Stitching length (mm) |      | 0.1~12.7                                               |
| Motor                 | Main | Servo motor x 1                                        |
|                       | X-Y  | Servo motor x 2                                        |
| Electricity           |      | 1-Phase 100V, 110V, 120V, 200V, 220V,240V ( 50/60Hz )  |
| Power consumption     |      | 2Head: 450W / 4Head: 650W / 6Head: 750W / 8Head: 850W  |
| Bobbin Winder         |      | Standard                                               |
| Upper thread holding  |      | Standard                                               |
| Lubrication system    |      | Semi-auto                                              |
| Operation panel       |      | 15.1" Touch LCD                                        |
| Hook                  |      | Standard hook                                          |
| Memory capacity       |      | 2,000,000 Stitch / design                              |
| Memory media          |      | USB                                                    |
| Safety device         |      | Emergency stop switch, Error code message              |
| Option device         |      | SQ30/SQ60I/ZD20/Cording/Boring/Cap frame ( semi,wide ) |