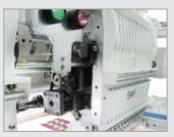

Adjustment of presser foot

 The operator can adjust the presser foot height easily through the OP box so it can cope with various materials.

( Adjustment range : 0.5~3.5mm from the needle plate )