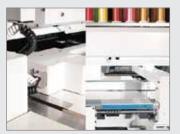

Color change box

 By applying a ball screw, the speed of color change has increased, and accurate positioning has enabled

X-Y mechanism

 By applying servo motor, The noise has reduced, and more accurate motion control has obtained