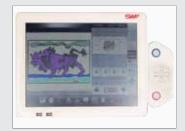

Series

M/C Type

Head Interval ( H,K )

Head Interval ( H,K )

Head Interval ( H,K )

15.1 inch touch operation panel

 The full screen makes it easy for the user to scan the outputs and operate the machine more effectively and conveniently