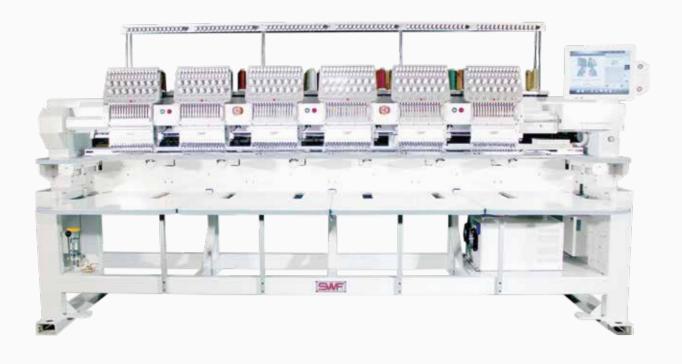

## KS - SERIES

New KS series small-head automatic tubular embroidery machine

## **KS 1200spm Generation**

Head office #39, SAEBEOL-RO, BUPYEONG-GU, INCHEON, REPUBLIC OF KOREA

**1** 82-32-580-5600

**F** 82-32-584-3015 **SunStar:** MOBASE SUNSTAR CO.,LTD.

☑ Sales : sales@sunstar.co.kr ☑ Service : swfservice@sunstar.co.kr ☑ Parts : swfcsparts@sunstar.co.kr

## **Specifications**

| Max. speed            |      | 1,200spm                                               |
|-----------------------|------|--------------------------------------------------------|
| Stitching length (mm) |      | 0.1~12.7                                               |
| Motor                 | Main | Servo motor x 1                                        |
|                       | X-Y  | Servo motor x 2                                        |
| Electricity           |      | 1-Phase 100V, 110V, 120V, 200V, 220V,240V ( 50/60Hz )  |
| Power consumption     |      | 2Head: 450W / 4Head: 650W / 6Head: 750W / 8Head: 850W  |
| Bobbin Winder         |      | Standard                                               |
| Upper thread holding  |      | Standard                                               |
| Lubrication system    |      | Semi-auto                                              |
| Operation panel       |      | 15.1" Touch LCD                                        |
| Hook                  |      | Standard hook                                          |
| Memory capacity       |      | 2,000,000 Stitch / design                              |
| Memory media          |      | USB                                                    |
| Safety device         |      | Emergency stop switch, Error code message              |
| Option device         |      | SQ30/SQ60I/ZD20/Cording/Boring/Cap frame ( semi,wide ) |