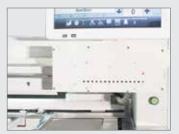

Series

M/C Type

Head Interval ( H,K )

Head Interval ( H,K )

Head Interval ( H,K )

15.1 inch touch operation panel

 The full screen makes it easy for the user to scan the outputs and operate the machine more effectively and conveniently